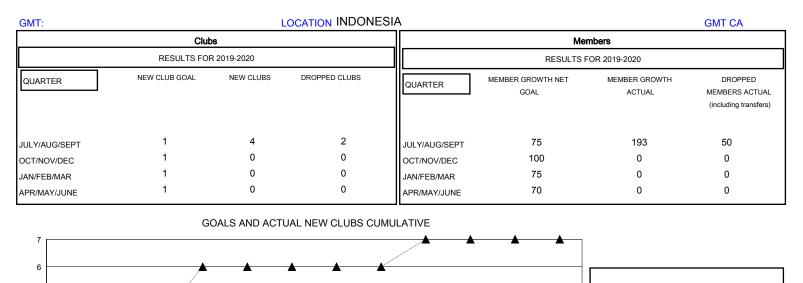

## District 307 A1

Results as of: 9/30/2019

CURRENT YEAR GOALS FOR NEW CLUBS
CURRENT YEAR ACTUAL NEW CLUBS

- LAST YEAR ACTUAL NEW CLUBS

| DROPPED CLUBS: 2 |    | 30 CLUBS OF 85 ADDED 1 OR MORE<br>NEW MEMBERS | GENDER DISTRIBUTION        |                |     |
|------------------|----|-----------------------------------------------|----------------------------|----------------|-----|
|                  |    |                                               | MALE                       | 876 (39.39%)   |     |
| DROPPED MEMBERS  |    |                                               | FEMALE                     | 1,348 (60.61%) |     |
|                  |    |                                               |                            |                |     |
| DECEASED         | 1  |                                               | TOTAL FAMILY UNIT MEMBERS  |                | 567 |
| CLUB CANCELLED   | 0  | CLICK HERE FOR CUMULATIVE<br>MEMBERSHIP DATA  | FAMILY MEMBERS PAYING HALF |                | 201 |
| OTHER            | 49 |                                               |                            |                | 321 |
| TOTAL            | 50 |                                               |                            |                |     |