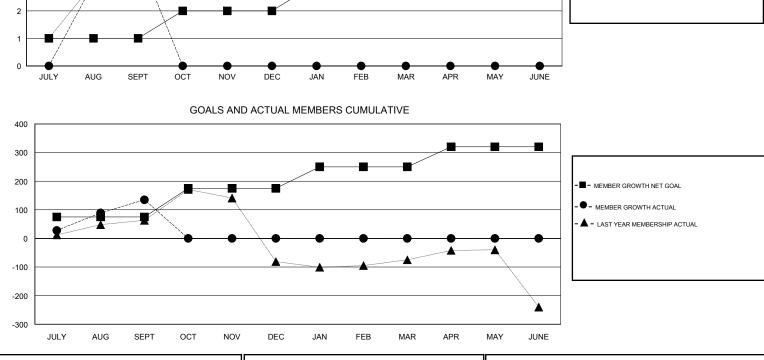

## District 307 A1

Results as of: 9/30/2019

CURRENT YEAR GOALS FOR NEW CLUBS
CURRENT YEAR ACTUAL NEW CLUBS

- LAST YEAR ACTUAL NEW CLUBS

| DROPPED CLUBS: 2 |    | 30 CLUBS OF 85 ADDED 1 OR MORE<br>NEW MEMBERS | GENDER DISTRIBUTION        |                |     |
|------------------|----|-----------------------------------------------|----------------------------|----------------|-----|
|                  |    |                                               | MALE                       | 876 (39.39%)   |     |
| DROPPED MEMBERS  |    |                                               | FEMALE                     | 1,348 (60.61%) |     |
|                  |    |                                               |                            |                |     |
| DECEASED         | 1  |                                               | TOTAL FAMILY UNIT MEMBERS  |                | 567 |
| CLUB CANCELLED   | 0  | CLICK HERE FOR CUMULATIVE<br>MEMBERSHIP DATA  | FAMILY MEMBERS PAYING HALF |                | 201 |
| OTHER            | 49 |                                               |                            |                | 321 |
| TOTAL            | 50 |                                               |                            |                |     |